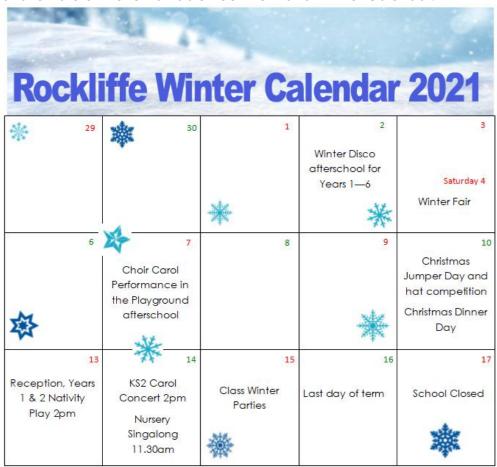

## Re: December Calendar of Events

December has always been a busy month for Rockliffe Manor Primary School and this year we are overjoyed that we can once again invite you all to attend several exciting winter events throughout the weeks leading up to the last day of term on Thursday 16<sup>th</sup> December 2021. Individual letters for each event will follow shortly, but in the meantime please do take note of the remarkable Rockliffe Manor Winter Calendar.

Top tip – screen shot the dates so you have them handy on your phones!

The whole team at Rockliffe Manor would like to thank you for your overwhelmingly positive support so far during the Autumn term.

Yours faithfully,