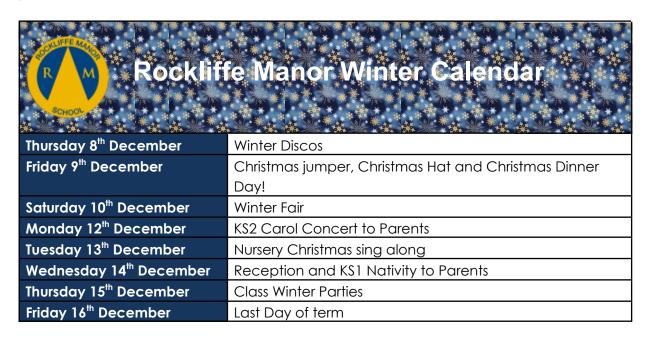

## Re: December Calendar of Events

December has always been a busy month for Rockliffe Manor Primary School and this year we are overjoyed that we can once again invite you all to attend several exciting winter events throughout the weeks leading up to the last day of term on Friday 16<sup>th</sup> December 2022. Individual letters for each event will follow shortly, but in the meantime please do take note of the remarkable Rockliffe Manor Winter Calendar.